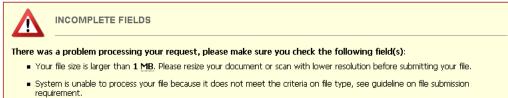

• If there are issues uploading notes, you will get an error message stating what the problem is and how to resolve it.

Uploading Instructions: Please scan your document at **150 dpi as the scanner resolution**. The maximum allowable file size is **1** <u>MB</u> per upload.