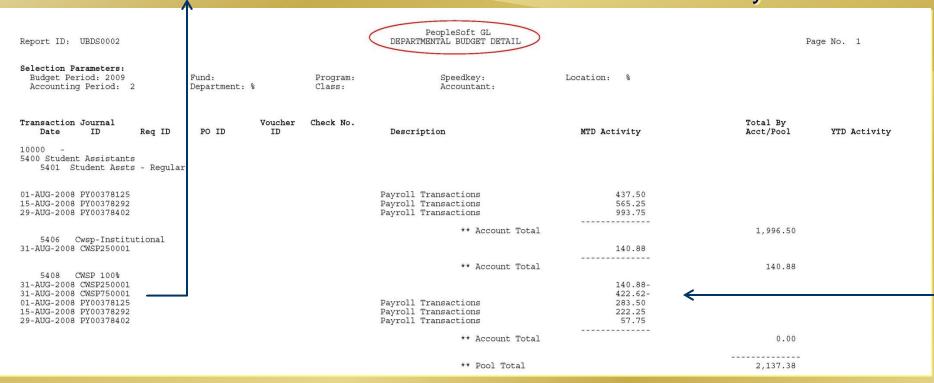

#### **How Work Study pay works**

- What to look for to ensure your student is being paid under work study?
  - When reviewing your departmental budget detail report (as shown below) students paid through work study pay appears in account 5408.
  - Regular students pay not under work study, that's charged to the department, is paid under account 5401.

### **How Work Study pay works**

- Work study salary is reimbursed to the department's account in 2 separate transactions. The work study student pay is reimburse 75% from the government and 25% from The University of Akron.
   Reimbursements for work study pay occurs at the end of each month.
- The departmental budget reports (then choose dept. budget detail) shows 75% of the pay reimbursed to the speedtype on the expense side. The 25% is reimbursed on the budget side. This can be seen by printing your budget transactions report.

The departmental budget detail report will show a credit for 75% (\$422.62) ← of the total work study students pay at the end of each month. By looking at the journal id you can tell which credit is being applied. Journal ID CWSP750001 will be the credit for 75% of the students salary.

→ CWSP250001 is 25% of the students salary, which is taken out of account 5408 and put in account 5406. PeopleSoft system automatically reads the total amount in account 5406 and puts that amount back into the department's speedtype on the budget side.

| Report ID: UBDS0002                                                                                                                |                                     | PeopleSoft GL DEPARTMENTAL BUDGET DETAIL                                        |                                                 | Page No. 1                         |
|------------------------------------------------------------------------------------------------------------------------------------|-------------------------------------|---------------------------------------------------------------------------------|-------------------------------------------------|------------------------------------|
| Selection Parameters: Budget Period: 2009 Accounting Period: 2                                                                     | Fund: Program: Department: % Class: | Speedkey:<br>Accountant:                                                        | Location: %                                     |                                    |
| Transaction Journal Date ID Req ID                                                                                                 | PO ID Voucher Check No.             | Description                                                                     | MTD Activity                                    | Total By<br>Acct/Pool YTD Activity |
| 5400 Student Assistants<br>5401 Student Assts - Regul                                                                              | ar                                  |                                                                                 |                                                 |                                    |
| 01-AUG-2008 PY00378125<br>15-AUG-2008 PY00378292<br>29-AUG-2008 PY00378402                                                         |                                     | Payroll Transactions<br>Payroll Transactions<br>Payroll Transactions            | 437.50<br>565.25<br>993.75                      |                                    |
| 5406 Cwsp-Institutional<br>31-AUG-2008 CWSP250001                                                                                  |                                     | ** Account Total                                                                | 140.88                                          | 1,996.50                           |
| 5408 CWSP 100%  31-AUG-2008 CWSP250001 31-AUG-2008 CWSP750001 01-AUG-2008 PY00378125 15-AUG-2008 PY00378292 29-AUG-2008 PY00378402 |                                     | ** Account Total Payroll Transactions Payroll Transactions Payroll Transactions | 140.88-<br>422.62-<br>283.50<br>222.25<br>57.75 | 140.88                             |
|                                                                                                                                    |                                     | ** Account Total                                                                |                                                 | 0.00                               |
|                                                                                                                                    |                                     | ** Pool Total                                                                   |                                                 | 2,137.38                           |
| Report ID: UBDS0005                                                                                                                |                                     | PeopleSoft GL<br>BUDGET TRANSACTIONS                                            |                                                 | Page No. 1                         |
| Selection Parameters: From Date: 01-AUG-2008 To Dat Fund: % Accoun Department: % Progra                                            | nt: 5400% Class:                    | Location: % Reference Nbr: %                                                    |                                                 |                                    |
| Account Description                                                                                                                | Jrnl Date Pos                       | Budget Budget<br>st Date Journal Amount                                         | Ref No. Description                             | on                                 |
| 10000-<br>5400 Student Assistants                                                                                                  | 31-AUG-2008 05-                     |                                                                                 |                                                 | Akron CWSP                         |
|                                                                                                                                    |                                     | *Acct Total: 140.8                                                              | 58                                              |                                    |