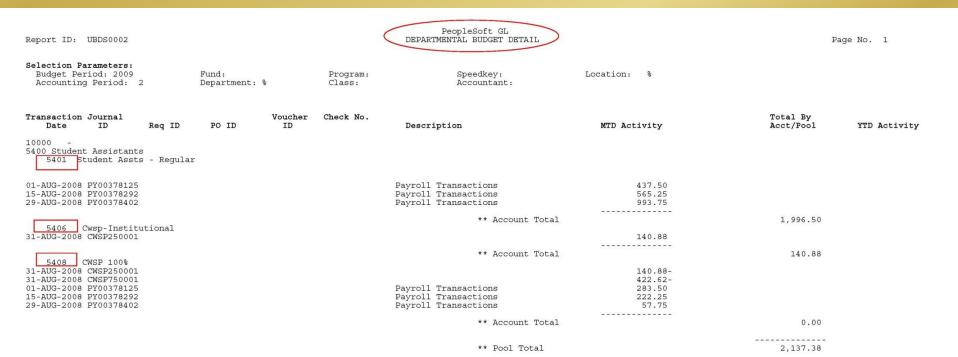

#### **How Work Study pay works**

- What to look for to ensure your student is being paid under work study?
  - When reviewing your departmental budget detail report (as shown below) students paid through work study pay appears in account 5408.
  - Regular students pay not under work study, that's charged to the department, is paid under account 5401.

### **How Work Study pay works**

- Work study salary is reimbursed to the department's account in 2 separate transactions. The work study student pay is reimburse 75% from the government and 25% from The University of Akron.
   Reimbursements for work study pay occurs at the end of each month.
- The departmental budget reports (then choose dept. budget detail) shows 75% of the pay reimbursed to the speedtype on the expense side. The 25% is reimbursed on the budget side. This can be seen by printing your budget transactions report.

The departmental budget detail report will show a credit for 75% (\$422.62) ← of the total work study students pay at the end of each month. By looking at the journal id you can tell which credit is being applied. Journal ID CWSP750001 will be the credit for 75% of the students salary.

→ CWSP250001 is 25% of the students salary, which is taken out of account 5408 and put in account 5406. PeopleSoft system automatically reads the total amount in account 5406 and puts that amount back into the department's speedtype on the budget side.

| Report ID: UBDS0002                                                                                                                |                                     | PeopleSoft GL DEPARTMENTAL BUDGET DETAIL                                        |                                                 | Page No. 1                         |
|------------------------------------------------------------------------------------------------------------------------------------|-------------------------------------|---------------------------------------------------------------------------------|-------------------------------------------------|------------------------------------|
| Selection Parameters: Budget Period: 2009 Accounting Period: 2                                                                     | Fund: Program: Department: % Class: | Speedkey:<br>Accountant:                                                        | Location: %                                     |                                    |
| Transaction Journal Date ID Req ID                                                                                                 | PO ID Voucher Check No.             | Description                                                                     | MTD Activity                                    | Total By<br>Acct/Pool YTD Activity |
| 5400 Student Assistants<br>5401 Student Assts - Regul                                                                              | ar                                  |                                                                                 |                                                 |                                    |
| 01-AUG-2008 PY00378125<br>15-AUG-2008 PY00378292<br>29-AUG-2008 PY00378402                                                         |                                     | Payroll Transactions<br>Payroll Transactions<br>Payroll Transactions            | 437.50<br>565.25<br>993.75                      |                                    |
| 5406 Cwsp-Institutional<br>31-AUG-2008 CWSP250001                                                                                  |                                     | ** Account Total                                                                | 140.88                                          | 1,996.50                           |
| 5408 CWSP 100%  31-AUG-2008 CWSP250001 31-AUG-2008 CWSP750001 01-AUG-2008 PY00378125 15-AUG-2008 PY00378292 29-AUG-2008 PY00378402 |                                     | ** Account Total Payroll Transactions Payroll Transactions Payroll Transactions | 140.88-<br>422.62-<br>283.50<br>222.25<br>57.75 | 140.88                             |
|                                                                                                                                    |                                     | ** Account Total                                                                |                                                 | 0.00                               |
|                                                                                                                                    |                                     | ** Pool Total                                                                   |                                                 | 2,137.38                           |
| Report ID: UBDS0005                                                                                                                |                                     | PeopleSoft GL<br>BUDGET TRANSACTIONS                                            |                                                 | Page No. 1                         |
| Selection Parameters: From Date: 01-AUG-2008 To Dat Fund: % Accoun Department: % Progra                                            | nt: 5400% Class:                    | Location: % Reference Nbr: %                                                    |                                                 |                                    |
| Account Description                                                                                                                | Jrnl Date Pos                       | Budget Budget<br>st Date Journal Amount                                         | Ref No. Description                             | on                                 |
| 10000-<br>5400 Student Assistants                                                                                                  | 31-AUG-2008 05-                     |                                                                                 |                                                 | Akron CWSP                         |
|                                                                                                                                    |                                     | *Acct Total: 140.8                                                              | 58                                              |                                    |