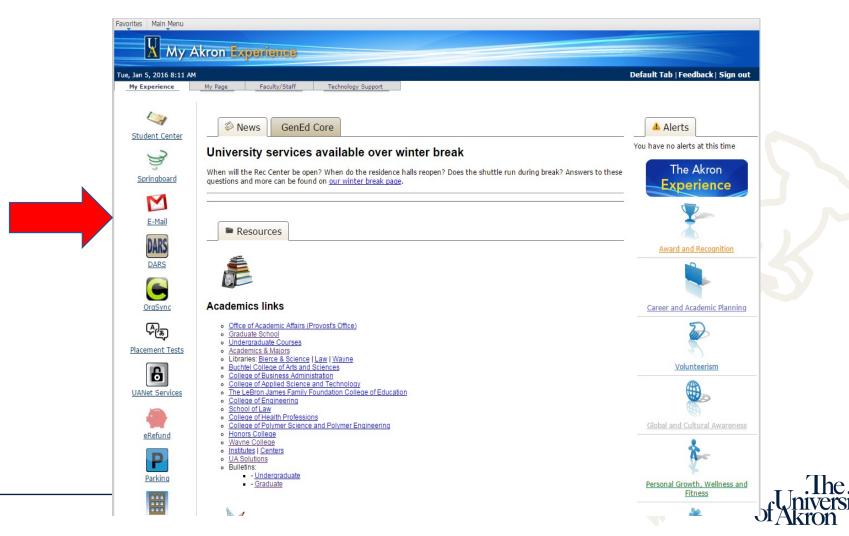

# ONCE YOU ARE LOGGED IN CLICK ON STUDENT CENTER ON THE LEFT SIDE

| , Jan 5, 2016 8:11 AM<br>My Experience                                                                  | My Page Faculty/Staff Technology Support                                                                                                                                                                                                                                                                                                                                                                                                                     | Default Tab   Feedback   Sign out                                                                                             |  |
|---------------------------------------------------------------------------------------------------------|--------------------------------------------------------------------------------------------------------------------------------------------------------------------------------------------------------------------------------------------------------------------------------------------------------------------------------------------------------------------------------------------------------------------------------------------------------------|-------------------------------------------------------------------------------------------------------------------------------|--|
| Sprinaboard<br>Sprinaboard<br>E-Mail<br>DARS<br>OraSync<br>OraSync<br>Placement Tests<br>UANet Services | Progetime Packady Stating Construction College of Education     Provide Science and Technology     Provide Science and Technology | Alerts<br>You have no alerts at this time<br>The Akron<br>Experience<br>Award and Recognition<br>Career and Academic Planning |  |
| eRefund<br>Parking                                                                                      | <ul> <li>School of Law</li> <li>Collese of Health Professions</li> <li>Collese of Flowing Science and Polymer Engineering</li> <li>Honors College</li> <li>Warne College</li> <li>Institutes   Centers</li> <li>JoSolutions</li> <li>Builetins:</li> <li>- Undergraduate</li> <li>- Graduate</li> </ul>                                                                                                                                                      | Global and Cultural Awareness                                                                                                 |  |