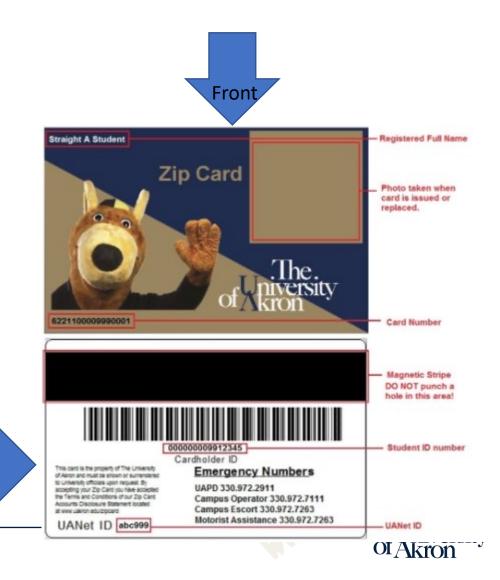

Welcome

First, you will be given a Student ID#. This is a seven-digit number, and it is what our system uses to pull up your information. We can then add you to classes. You will be given a UANet ID. This is usually your initials followed by numbers. The UANet ID is what you use to log into our system called My Akron.

For example: Name: Zippy Marsupial Student ID Number: 1234567 UANet ID: zm123

Once you receive your UANet ID, you will need to <u>call our IT Help Desk</u> <u>for a password</u>. Write down what they give you. It is usually a random set of letters and numbers.

After the first time you log in to My Akron there is a way to change the password to something that is easier for you to remember.

IT Help Desk – 330-972-6888

Both your Student ID number and your UANet ID will be on your Zip Card.