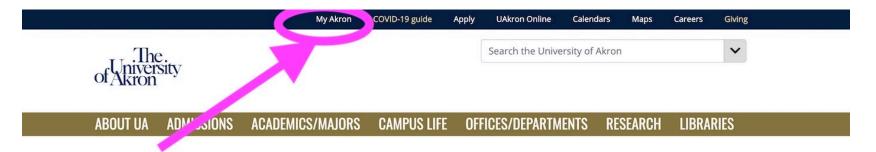

# TO VIEW YOUR ACCOUNT GO TO <u>www.uakron.edu</u> At the top click on the link for "My Akron"