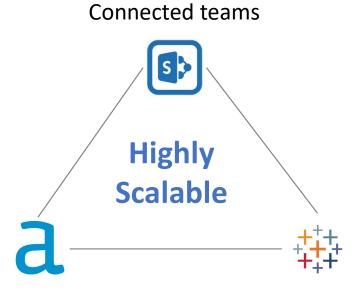

Siloed teams / redundant effort

Disparate systems / manual processes

Siloed teams / redundant effort

Disparate systems / manual processes

Connected teams

With SIGvendor 360 Flywheel

Siloed teams / redundant effort

Difficult to
Scale

Disparate systems / manual processes

Connected teams

Disparate systems persist BUT are **blended** through automation

With SIGvendor 360 Flywheel

Siloed teams / redundant effort

Difficult to
Scale