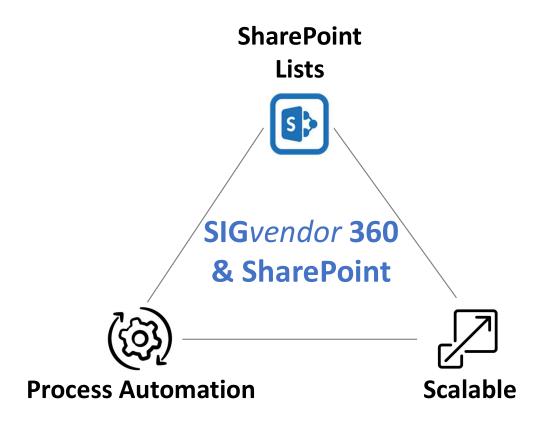

Vendor Report

SIGvendor 360 scoring uses a statistical standard deviation calculation to assign to the Signet vendor a

SharePoint Lists

SIGvendor 360 & SharePoint