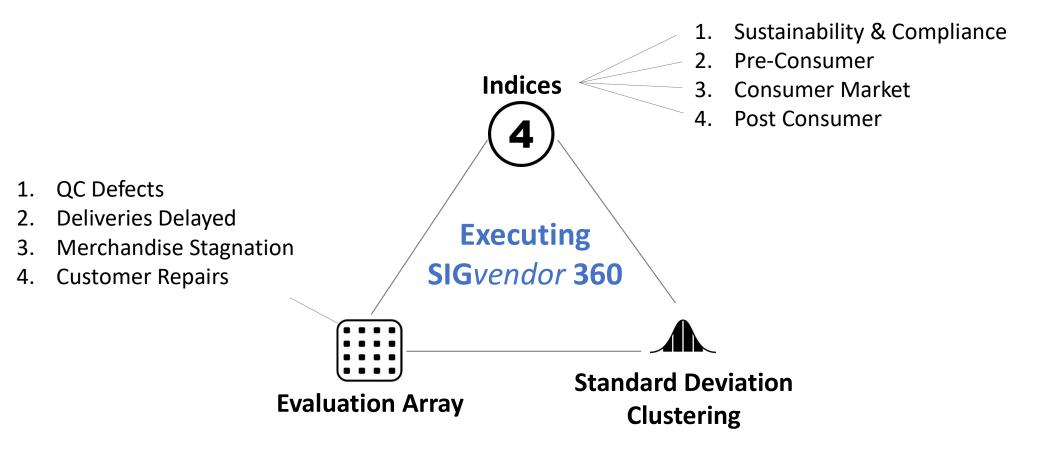

Disparate systems / manual processes

With SIGvendor 360 Flywheel

Disparate systems persist BUT are

**blended** through automation

- 1. Sustainability & Compliance
- 2. Pre-Consumer
- 3. Consumer Market
- 4. Post Consumer

- 1. Sustainability & Compliance
- 2. Pre-Consumer
- 3. Consumer Market
- 4. Post Consumer

Enterprise
Systems,
Reporting
& Modeling

**Customized Business Needs** 

Enterprise
Systems,
Reporting
& Modeling

### SIGvendor 360: Signet Vendor Scorecard Summary value that ranges from 3.9999 (top performer) down to -3.9999 (bottom performer). A score near zero is considered an average performer when compared to the entire Signet vendor network. SIGquality Splash SIGvendor 360 SIGvendor 360 Citizenship and Sustainability Index Top Performing Vendors **Bottom Performing Vendors** Score 💝 Score 💮 Evaluation of vendor citizenship and sustainability areas No Score Bottom Below Average Average Average Performer Performer Performer Performer SAP Number(s) SAP Number(s) CS01 - VBA and Certifications CS02 - Vendor Goodwill Asset Returns Pre-Consumer Index Top Performing Vendors **Bottom Performing Vendors** Evaluation of the quality of purchasing and receipt of vendor merchandise SAP Number(s) SAP Number(s) Vendor Family Vendor Family Above No Score Average Average Performer Performer Performer IN01 - QC Vendor Defects & Rejections IN02 - Deliveries Delayed Consumer Market Index **Top Performing Vendors Bottom Performing Vendors** Evaluation of the marketability and value consumers place with respect to vendor merchandise Vendor Family SAP Number(s) SAP Number(s) Below Vendor Family Average Average Average Performer Performer Performer Bottom No Score Performer MK01 - Merchandise Stagnation Post-Consumer Market Index Evaluation of the marketability and value consumers place with respect to vendor merchandise Below No Score Bottom Average Performer Performer Performer Average Performer Performer Performer PC01 - Customer Returns