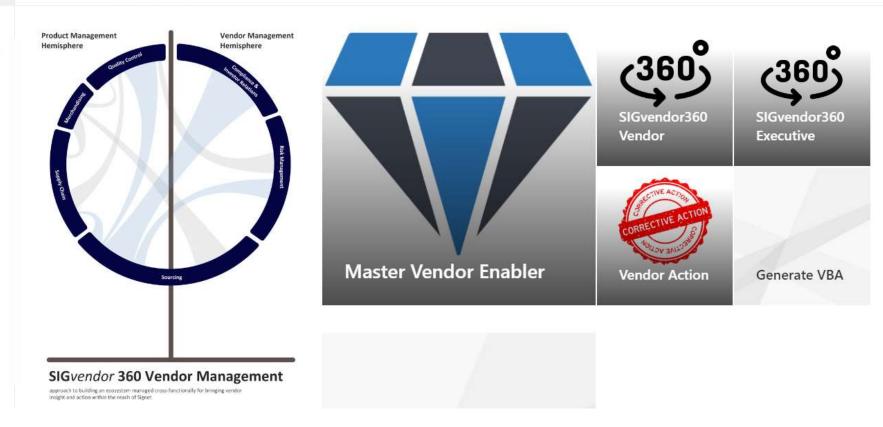

### SIGvendor 360: Signet Vendor Scorecard Summary value that ranges from 3.9999 (top performer) down to -3.9999 (bottom performer). A score near zero is considered an average performer when compared to the entire Signet vendor network. SIGquality Splash SIGvendor 360 SIGvendor 360 Citizenship and Sustainability Index Top Performing Vendors **Bottom Performing Vendors** Score 💝 Score 💮 Evaluation of vendor citizenship and sustainability areas No Score Bottom Below Average Average Average Performer Performer Performer Performer SAP Number(s) SAP Number(s) CS01 - VBA and Certifications CS02 - Vendor Goodwill Asset Returns Pre-Consumer Index Top Performing Vendors **Bottom Performing Vendors** Evaluation of the quality of purchasing and receipt of vendor merchandise SAP Number(s) SAP Number(s) Vendor Family Vendor Family Above No Score Average Average Performer Performer Performer IN01 - QC Vendor Defects & Rejections IN02 - Deliveries Delayed Consumer Market Index **Top Performing Vendors Bottom Performing Vendors** Evaluation of the marketability and value consumers place with respect to vendor merchandise Vendor Family SAP Number(s) SAP Number(s) Below Vendor Family Average Average Average Performer Performer Performer Bottom No Score Performer MK01 - Merchandise Stagnation Post-Consumer Market Index Evaluation of the marketability and value consumers place with respect to vendor merchandise Below No Score Bottom Average Performer Performer Performer Average Performer Performer Performer PC01 - Customer Returns