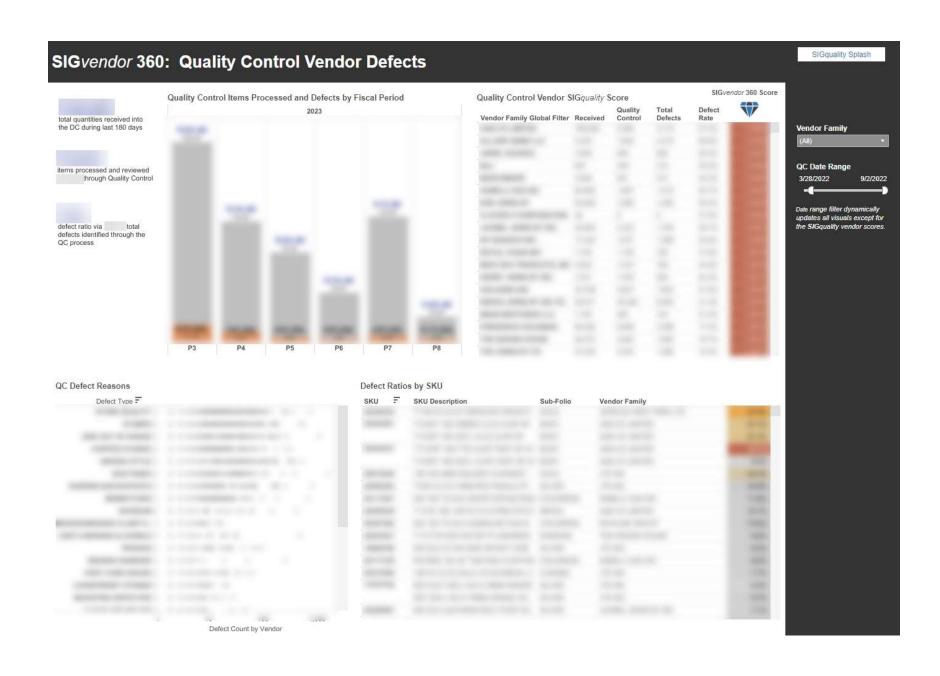

### SIGvendor 360: Signet Vendor Scorecard Summary value that ranges from 3.9999 (top performer) down to -3.9999 (bottom performer). A score near zero is considered an average performer when compared to the entire Signet vendor network. SIGquality Splash SIGvendor 360 SIGvendor 360 Citizenship and Sustainability Index Top Performing Vendors **Bottom Performing Vendors** Score 💝 Score 💮 Evaluation of vendor citizenship and sustainability areas No Score Bottom Below Average Average Average Performer Performer Performer Performer SAP Number(s) SAP Number(s) CS01 - VBA and Certifications CS02 - Vendor Goodwill Asset Returns Pre-Consumer Index Top Performing Vendors **Bottom Performing Vendors** Evaluation of the quality of purchasing and receipt of vendor merchandise SAP Number(s) SAP Number(s) Vendor Family Vendor Family Above No Score Average Average Performer Performer Performer IN01 - QC Vendor Defects & Rejections IN02 - Deliveries Delayed Consumer Market Index **Top Performing Vendors Bottom Performing Vendors** Evaluation of the marketability and value consumers place with respect to vendor merchandise Vendor Family SAP Number(s) SAP Number(s) Below Vendor Family Average Average Average Performer Performer Performer Bottom No Score Performer MK01 - Merchandise Stagnation Post-Consumer Market Index Evaluation of the marketability and value consumers place with respect to vendor merchandise Below No Score Bottom Average Performer Performer Performer Average Performer Performer Performer PC01 - Customer Returns