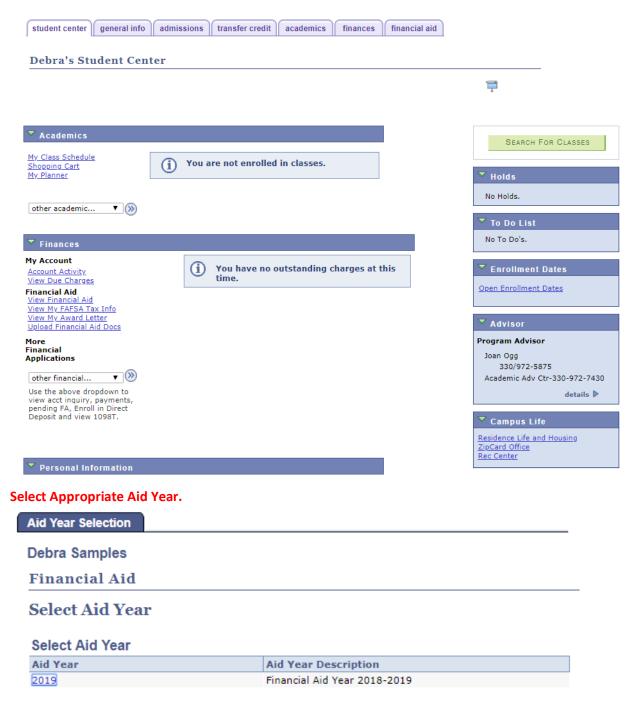

#### From the Finances section of the Student Center, select 'Upload Financial Aid Docs'

Aid years listed indicate your access to eligibility information regarding your Financial Aid Application.

Return to Student Center

### Follow directions at the top of the page to upload and/or delete documents

|    | Attach first document by clicking the paperclip icon.<br>Attach additional documents by clicking the plus sign the<br>Delete documents by clicking on the trash can icon prior | en clicking the paperclip icon that appears on the following line. |        |     |
|----|--------------------------------------------------------------------------------------------------------------------------------------------------------------------------------|--------------------------------------------------------------------|--------|-----|
| Fi | inancial Aid Document Attachments                                                                                                                                              | Personalize   Find   2 First 1 1.2                                 | of 2 🛽 | l L |
|    | Attached File                                                                                                                                                                  | Attach DateTime Delete                                             |        |     |
| 1  | 1 ANU.jpg                                                                                                                                                                      | 10/19/2018 10:51:59AM                                              | 2      | [   |
| 2  | 2 Tech_Room.docx                                                                                                                                                               | 10/19/2018 11:07:22AM                                              | 2      | [   |
|    |                                                                                                                                                                                |                                                                    | Î      |     |