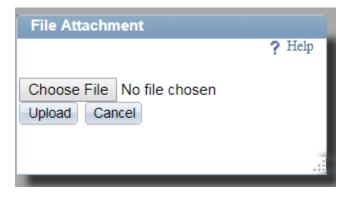

|                  |                                                                          |                                |     |        |    |  |  |
|                                                                                                                                                                                                                                             |                  |                                                                          |                                |     |        | _  |  |  |

B Save

#### After Clicking the Paper Clip:



# After selecting Choose File:

| C Open              |          |                         |                   |               |             |       | x        |
|---------------------|----------|-------------------------|-------------------|---------------|-------------|-------|----------|
| 🕞 🕞 🗢 🗼 🕨 temp      |          |                         |                   | <b>▼ \$</b> † | Search temp |       | ٩        |
| Organize 🔹 New fold | der      |                         |                   |               |             |       | 0        |
| ☆ Favorites         | <b>^</b> | Name                    | Date              | Туре          |             | Size  |          |
| E Desktop           |          | Dependent Worksheet.jpg | 1/11/2018 6:30 PM | JPEG          | image       |