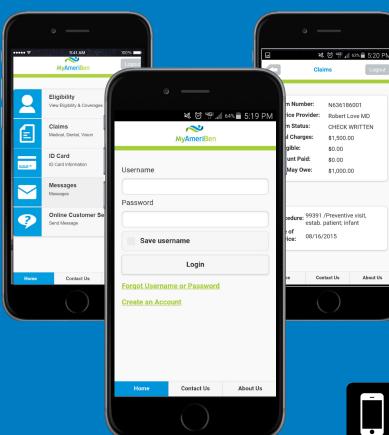

# How do I Access MyAmeriBen Mobile?

- 1. Download MyAmeriBen Mobile on your iOS or Android device.
- 2. Open the app.
- 3. Enter your username and password.

# **Logging In**

Create an account online or on-the-go. You can access your MyAmeriBen.com account using the same credentials on your PC and mobile devices.

#### **Claims Status**

Check the status of your medical claims twenty-four hours a day, seven days a week. View general summaries and detailed reports.

#### **Electronic ID Card**

ID Cards are now available electronically! You can e-mail your electronic ID card directly to your healthcare providers.

# New to MyAmeriBen?

- 1. If you have previously logged into MyAmeriBen.com on your PC, use the same username and password for MyAmeriBen Mobile.
- 2. If you have not previously created a user profile, open MyAmeriBen Mobile and select "Create an Account" on the homepage.
- 3. Read and accept the licensing agreement.
- 4. Confirm your identity.